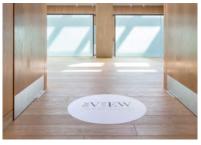

- Floor graphics from £85 each
- Atrium glass panels from £85 each
- Window graphics
  - White vinyl with printed logo from £72 each
  - Frosted vinyl with printed logo from £90 each
- Wall graphics from £45 each
- Branded lectern from £90
- Brand our bar from £400