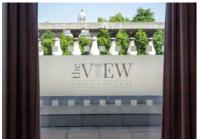

- Floor graphics from £85 each
- Atrium glass panels from £85 each
- Window graphics
  - White vinyl with printed logo from £72 each
  - Frosted vinyl with printed logo from £90 each
- Wall graphics from £45 each
- Branded lectern from £90
- Brand our bar from £400