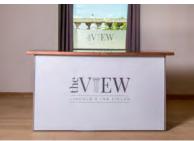

- Floor graphics from £85 each
- Atrium glass panels from £85 each
- Window graphics
  - White vinyl with printed logo from £72 each
  - Frosted vinyl with printed logo from £90 each
- Wall graphics from £45 each
- Branded lectern from £90
- Brand our bar from £400