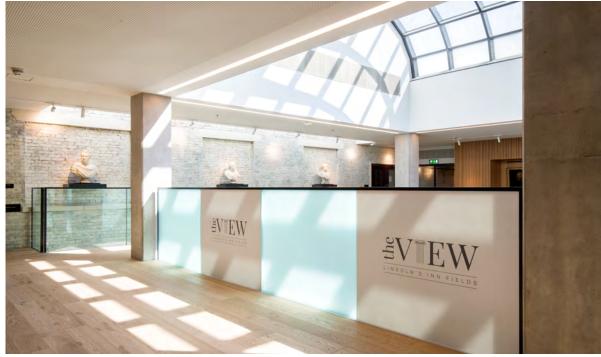

- Floor graphics from £85 each
- Atrium glass panels from £85 each
- Window graphics
  - White vinyl with printed logo from £72 each
  - Frosted vinyl with printed logo from £90 each
- Wall graphics from £45 each
- Branded lectern from £90
- Brand our bar from £400